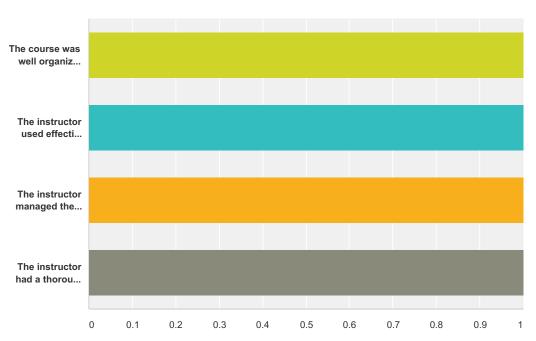

## Q2 QUESTIONS REGARDING THE INSTRUCTOR(S) OR FACILITATOR(S)

Answered: 2 Skipped: 0

|                                                         | Strongly<br>Agree | Agree | Disagree | Strongly<br>Disagree | N/A   | Total | Weighted<br>Average |
|---------------------------------------------------------|-------------------|-------|----------|----------------------|-------|-------|---------------------|
| The course was well organized and prepared.             | 100.00%           | 0.00% | 0.00%    | 0.00%                | 0.00% |       |                     |
|                                                         | 2                 | 0     | 0        | 0                    | 0     | 2     | 1.00                |
| The instructor used effective teaching strategies.      | 100.00%           | 0.00% | 0.00%    | 0.00%                | 0.00% |       |                     |
|                                                         | 2                 | 0     | 0        | 0                    | 0     | 2     | 1.00                |
| The instructor managed the learning environment         | 100.00%           | 0.00% | 0.00%    | 0.00%                | 0.00% |       |                     |
| effectively.                                            | 2                 | 0     | 0        | 0                    | 0     | 2     | 1.00                |
| The instructor had a thorough knowledge of the subject. | 100.00%           | 0.00% | 0.00%    | 0.00%                | 0.00% |       |                     |
|                                                         | 2                 | 0     | 0        | 0                    | 0     | 2     | 1.00                |