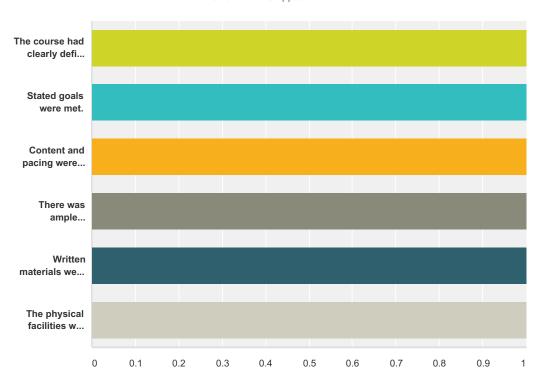

## **Q1 QUESTIONS REGARDING INSTRUCTION**

Answered: 2 Skipped: 0

|                                                                | Strongly<br>Agree | Agree | Disagree | Strongly<br>Disagree | N/A   | Total | Weighted<br>Average |
|----------------------------------------------------------------|-------------------|-------|----------|----------------------|-------|-------|---------------------|
| The course had clearly defined goals and outcomes.             | 100.00%           | 0.00% | 0.00%    | 0.00%                | 0.00% |       |                     |
|                                                                | 2                 | 0     | 0        | 0                    | 0     | 2     | 1.00                |
| Stated goals were met.                                         | 100.00%           | 0.00% | 0.00%    | 0.00%                | 0.00% |       |                     |
|                                                                | 2                 | 0     | 0        | 0                    | 0     | 2     | 1.00                |
| Content and pacing were appropriate.                           | 100.00%           | 0.00% | 0.00%    | 0.00%                | 0.00% |       |                     |
|                                                                | 2                 | 0     | 0        | 0                    | 0     | 2     | 1.00                |
| There was ample opportunity for interaction among              | 100.00%           | 0.00% | 0.00%    | 0.00%                | 0.00% |       |                     |
| participants.                                                  | 2                 | 0     | 0        | 0                    | 0     | 2     | 1.00                |
| Written materials were relevant and useful.                    | 100.00%           | 0.00% | 0.00%    | 0.00%                | 0.00% |       |                     |
|                                                                | 2                 | 0     | 0        | 0                    | 0     | 2     | 1.00                |
| The physical facilities were suitable to instructional design. | 100.00%           | 0.00% | 0.00%    | 0.00%                | 0.00% |       |                     |
|                                                                | 2                 | 0     | 0        | 0                    | 0     | 2     | 1.00                |