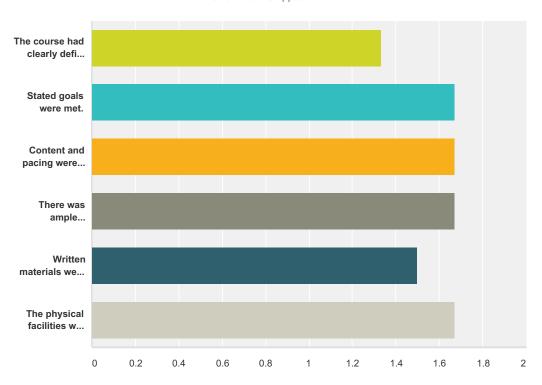

## **Q1 QUESTIONS REGARDING INSTRUCTION**

Answered: 3 Skipped: 0

|                                                                | Strongly<br>Agree | Agree  | Disagree | Strongly<br>Disagree | N/A    | Total | Weighted<br>Average |
|----------------------------------------------------------------|-------------------|--------|----------|----------------------|--------|-------|---------------------|
| The course had clearly defined goals and outcomes.             | 66.67%            | 33.33% | 0.00%    | 0.00%                | 0.00%  |       |                     |
|                                                                | 2                 | 1      | 0        | 0                    | 0      | 3     | 1.33                |
| Stated goals were met.                                         | 33.33%            | 66.67% | 0.00%    | 0.00%                | 0.00%  |       |                     |
|                                                                | 1                 | 2      | 0        | 0                    | 0      | 3     | 1.67                |
| Content and pacing were appropriate.                           | 33.33%            | 66.67% | 0.00%    | 0.00%                | 0.00%  |       |                     |
|                                                                | 1                 | 2      | 0        | 0                    | 0      | 3     | 1.67                |
| There was ample opportunity for interaction among              | 33.33%            | 66.67% | 0.00%    | 0.00%                | 0.00%  |       |                     |
| participants.                                                  | 1                 | 2      | 0        | 0                    | 0      | 3     | 1.67                |
| Written materials were relevant and useful.                    | 33.33%            | 33.33% | 0.00%    | 0.00%                | 33.33% |       |                     |
|                                                                | 1                 | 1      | 0        | 0                    | 1      | 3     | 1.50                |
| The physical facilities were suitable to instructional design. | 33.33%            | 66.67% | 0.00%    | 0.00%                | 0.00%  |       |                     |
|                                                                | 1                 | 2      | 0        | 0                    | 0      | 3     | 1.6                 |