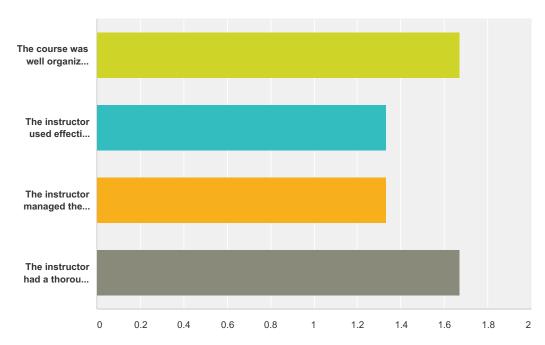

# Q3 QUESTIONS REGARDING THE INSTRUCTOR(S) OR FACILITATOR(S)

Answered: 3 Skipped: 0

|                                                         | Strongly<br>Agree | Agree  | Disagree | Strongly<br>Disagree | N/A   | Total | Weighted<br>Average |
|---------------------------------------------------------|-------------------|--------|----------|----------------------|-------|-------|---------------------|
| The course was well organized and prepared.             | 33.33%            | 66.67% | 0.00%    | 0.00%                | 0.00% |       |                     |
|                                                         | 1                 | 2      | 0        | 0                    | 0     | 3     | 1.67                |
| The instructor used effective teaching strategies.      | 66.67%            | 33.33% | 0.00%    | 0.00%                | 0.00% |       |                     |
|                                                         | 2                 | 1      | 0        | 0                    | 0     | 3     | 1.33                |
| The instructor managed the learning environment         | 66.67%            | 33.33% | 0.00%    | 0.00%                | 0.00% |       |                     |
| effectively.                                            | 2                 | 1      | 0        | 0                    | 0     | 3     | 1.33                |
| The instructor had a thorough knowledge of the subject. | 33.33%            | 66.67% | 0.00%    | 0.00%                | 0.00% |       |                     |
|                                                         | 1                 | 2      | 0        | 0                    | 0     | 3     | 1.67                |