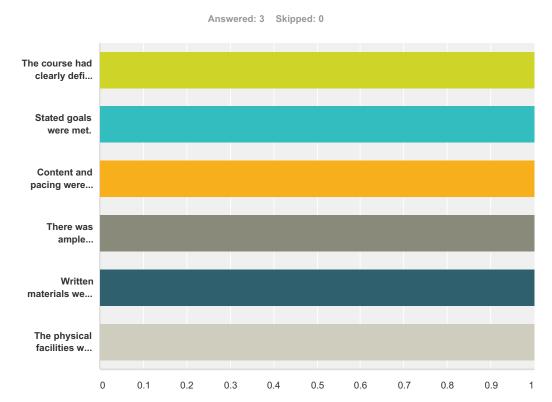

|                                                                | Strongly<br>Agree | Agree | Disagree | Strongly<br>Disagree | N/A   | Total | Weighted<br>Average |
|----------------------------------------------------------------|-------------------|-------|----------|----------------------|-------|-------|---------------------|
| The course had clearly defined goals and outcomes.             | 100.00%           | 0.00% | 0.00%    | 0.00%                | 0.00% |       |                     |
|                                                                | 3                 | 0     | 0        | 0                    | 0     | 3     | 1.00                |
| Stated goals were met.                                         | 100.00%           | 0.00% | 0.00%    | 0.00%                | 0.00% |       |                     |
|                                                                | 3                 | 0     | 0        | 0                    | 0     | 3     | 1.0                 |
| Content and pacing were appropriate.                           | 100.00%           | 0.00% | 0.00%    | 0.00%                | 0.00% |       |                     |
|                                                                | 3                 | 0     | 0        | 0                    | 0     | 3     | 1.0                 |
| There was ample opportunity for interaction among              | 100.00%           | 0.00% | 0.00%    | 0.00%                | 0.00% |       |                     |
| participants.                                                  | 3                 | 0     | 0        | 0                    | 0     | 3     | 1.0                 |
| Written materials were relevant and useful.                    | 100.00%           | 0.00% | 0.00%    | 0.00%                | 0.00% |       |                     |
|                                                                | 3                 | 0     | 0        | 0                    | 0     | 3     | 1.0                 |
| The physical facilities were suitable to instructional design. | 100.00%           | 0.00% | 0.00%    | 0.00%                | 0.00% |       |                     |
| · · · · · · · · · · · · · · · · · · ·                          | 3                 | 0     | 0        | 0                    | 0     | 3     | 1.0                 |