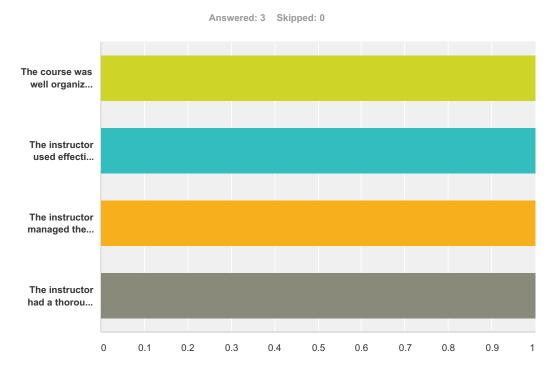

## Q3 QUESTIONS REGARDING THE INSTRUCTOR(S) OR FACILITATOR(S)

|                                                         | Strongly<br>Agree | Agree | Disagree | Strongly<br>Disagree | N/A   | Total | Weighted<br>Average |
|---------------------------------------------------------|-------------------|-------|----------|----------------------|-------|-------|---------------------|
| The course was well organized and prepared.             | 100.00%           | 0.00% | 0.00%    | 0.00%                | 0.00% |       |                     |
|                                                         | 3                 | 0     | 0        | 0                    | 0     | 3     | 1.00                |
| The instructor used effective teaching strategies.      | 100.00%           | 0.00% | 0.00%    | 0.00%                | 0.00% |       |                     |
|                                                         | 3                 | 0     | 0        | 0                    | 0     | 3     | 1.00                |
| The instructor managed the learning environment         | 100.00%           | 0.00% | 0.00%    | 0.00%                | 0.00% |       |                     |
| effectively.                                            | 3                 | 0     | 0        | 0                    | 0     | 3     | 1.00                |
| The instructor had a thorough knowledge of the subject. | 100.00%           | 0.00% | 0.00%    | 0.00%                | 0.00% |       |                     |
|                                                         | 3                 | 0     | 0        | 0                    | 0     | 3     | 1.00                |