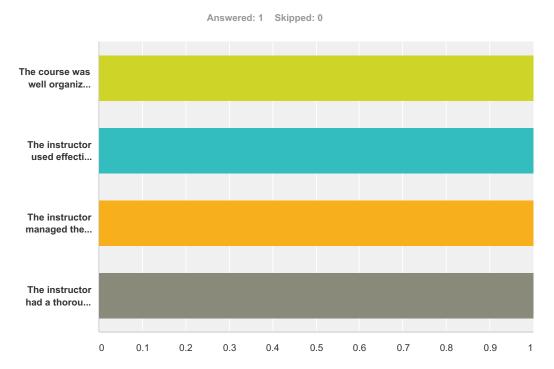

### Q3 QUESTIONS REGARDING THE INSTRUCTOR(S) OR FACILITATOR(S)

|                                                         | Strongly<br>Agree | Agree | Disagree | Strongly<br>Disagree | N/A   | Total | Weighted<br>Average |
|---------------------------------------------------------|-------------------|-------|----------|----------------------|-------|-------|---------------------|
| The course was well organized and prepared.             | 100.00%           | 0.00% | 0.00%    | 0.00%                | 0.00% |       |                     |
|                                                         | 1                 | 0     | 0        | 0                    | 0     | 1     | 1.00                |
| The instructor used effective teaching strategies.      | 100.00%           | 0.00% | 0.00%    | 0.00%                | 0.00% |       |                     |
|                                                         | 1                 | 0     | 0        | 0                    | 0     | 1     | 1.00                |
| The instructor managed the learning environment         | 100.00%           | 0.00% | 0.00%    | 0.00%                | 0.00% |       |                     |
| effectively.                                            | 1                 | 0     | 0        | 0                    | 0     | 1     | 1.00                |
| The instructor had a thorough knowledge of the subject. | 100.00%           | 0.00% | 0.00%    | 0.00%                | 0.00% |       |                     |
|                                                         | 1                 | 0     | 0        | 0                    | 0     | 1     | 1.00                |