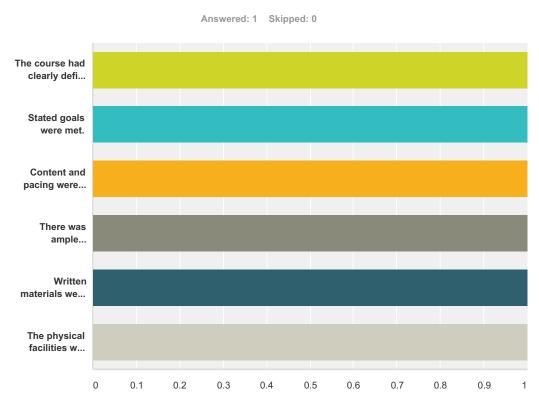

|                                                                | Strongly<br>Agree | Agree | Disagree | Strongly<br>Disagree | N/A   | Total | Weighted<br>Average |
|----------------------------------------------------------------|-------------------|-------|----------|----------------------|-------|-------|---------------------|
| The course had clearly defined goals and outcomes.             | 100.00%           | 0.00% | 0.00%    | 0.00%                | 0.00% |       |                     |
|                                                                | 1                 | 0     | 0        | 0                    | 0     | 1     | 1.00                |
| Stated goals were met.                                         | 100.00%           | 0.00% | 0.00%    | 0.00%                | 0.00% |       |                     |
|                                                                | 1                 | 0     | 0        | 0                    | 0     | 1     | 1.0                 |
| Content and pacing were appropriate.                           | 100.00%           | 0.00% | 0.00%    | 0.00%                | 0.00% |       |                     |
|                                                                | 1                 | 0     | 0        | 0                    | 0     | 1     | 1.0                 |
| There was ample opportunity for interaction among              | 100.00%           | 0.00% | 0.00%    | 0.00%                | 0.00% |       |                     |
| participants.                                                  | 1                 | 0     | 0        | 0                    | 0     | 1     | 1.0                 |
| Written materials were relevant and useful.                    | 100.00%           | 0.00% | 0.00%    | 0.00%                | 0.00% |       |                     |
|                                                                | 1                 | 0     | 0        | 0                    | 0     | 1     | 1.0                 |
| The physical facilities were suitable to instructional design. | 100.00%           | 0.00% | 0.00%    | 0.00%                | 0.00% |       |                     |
|                                                                | 1                 | 0     | 0        | 0                    | 0     | 1     | 1.0                 |