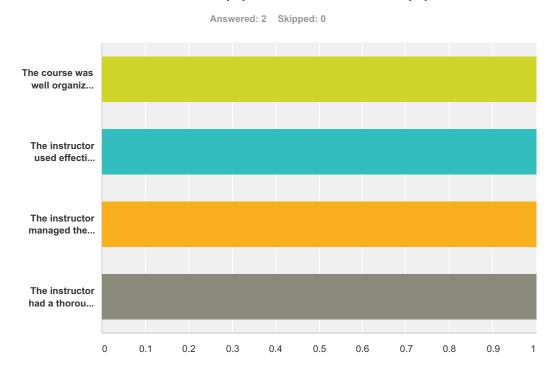

## Q3 QUESTIONS REGARDING THE INSTRUCTOR(S) OR FACILITATOR(S)

|                                                         | Strongly<br>Agree | Agree | Disagree | Strongly<br>Disagree | N/A   | Total | Weighted<br>Average |
|---------------------------------------------------------|-------------------|-------|----------|----------------------|-------|-------|---------------------|
| The course was well organized and prepared.             | 100.00%           | 0.00% | 0.00%    | 0.00%                | 0.00% |       |                     |
|                                                         | 2                 | 0     | 0        | 0                    | 0     | 2     | 1.00                |
| The instructor used effective teaching strategies.      | 100.00%           | 0.00% | 0.00%    | 0.00%                | 0.00% |       |                     |
|                                                         | 2                 | 0     | 0        | 0                    | 0     | 2     | 1.00                |
| The instructor managed the learning environment         | 100.00%           | 0.00% | 0.00%    | 0.00%                | 0.00% |       |                     |
| effectively.                                            | 2                 | 0     | 0        | 0                    | 0     | 2     | 1.00                |
| The instructor had a thorough knowledge of the subject. | 100.00%           | 0.00% | 0.00%    | 0.00%                | 0.00% |       |                     |
|                                                         | 2                 | 0     | 0        | 0                    | 0     | 2     | 1.00                |