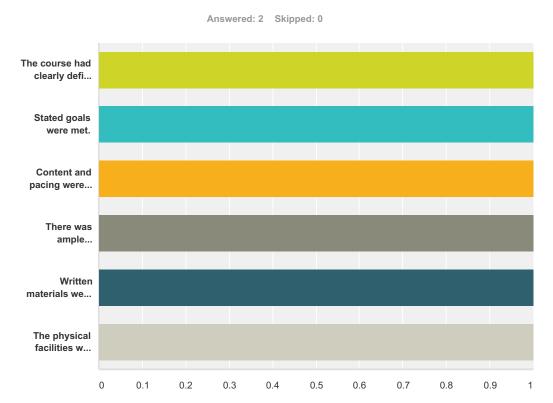

|                                                                | Strongly<br>Agree | Agree | Disagree | Strongly<br>Disagree | N/A   | Total | Weighted<br>Average |
|----------------------------------------------------------------|-------------------|-------|----------|----------------------|-------|-------|---------------------|
| The course had clearly defined goals and outcomes.             | 100.00%           | 0.00% | 0.00%    | 0.00%                | 0.00% |       |                     |
|                                                                | 2                 | 0     | 0        | 0                    | 0     | 2     | 1.00                |
| Stated goals were met.                                         | 100.00%           | 0.00% | 0.00%    | 0.00%                | 0.00% |       |                     |
|                                                                | 2                 | 0     | 0        | 0                    | 0     | 2     | 1.00                |
| Content and pacing were appropriate.                           | 100.00%           | 0.00% | 0.00%    | 0.00%                | 0.00% |       |                     |
|                                                                | 2                 | 0     | 0        | 0                    | 0     | 2     | 1.0                 |
| There was ample opportunity for interaction among              | 100.00%           | 0.00% | 0.00%    | 0.00%                | 0.00% |       |                     |
| participants.                                                  | 2                 | 0     | 0        | 0                    | 0     | 2     | 1.0                 |
| Written materials were relevant and useful.                    | 100.00%           | 0.00% | 0.00%    | 0.00%                | 0.00% |       |                     |
|                                                                | 2                 | 0     | 0        | 0                    | 0     | 2     | 1.0                 |
| The physical facilities were suitable to instructional design. | 100.00%           | 0.00% | 0.00%    | 0.00%                | 0.00% |       |                     |
| · · · · · · · · · · · · · · · · · · ·                          | 2                 | 0     | 0        | 0                    | 0     | 2     | 1.0                 |