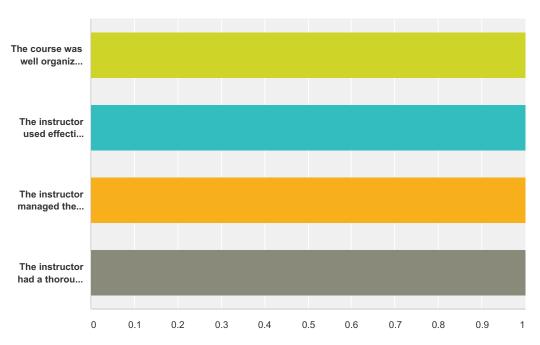

## Q3 QUESTIONS REGARDING THE INSTRUCTOR(S) OR FACILITATOR(S)

Answered: 1 Skipped: 0

|                                                         | Strongly<br>Agree | Agree | Disagree | Strongly<br>Disagree | N/A   | Total | Weighted<br>Average |
|---------------------------------------------------------|-------------------|-------|----------|----------------------|-------|-------|---------------------|
| The course was well organized and prepared.             | 100.00%           | 0.00% | 0.00%    | 0.00%                | 0.00% |       |                     |
|                                                         | 1                 | 0     | 0        | 0                    | 0     | 1     | 1.00                |
| The instructor used effective teaching strategies.      | 100.00%           | 0.00% | 0.00%    | 0.00%                | 0.00% |       |                     |
|                                                         | 1                 | 0     | 0        | 0                    | 0     | 1     | 1.00                |
| The instructor managed the learning environment         | 100.00%           | 0.00% | 0.00%    | 0.00%                | 0.00% |       |                     |
| effectively.                                            | 1                 | 0     | 0        | 0                    | 0     | 1     | 1.00                |
| The instructor had a thorough knowledge of the subject. | 100.00%           | 0.00% | 0.00%    | 0.00%                | 0.00% |       |                     |
|                                                         | 1                 | 0     | 0        | 0                    | 0     | 1     | 1.00                |