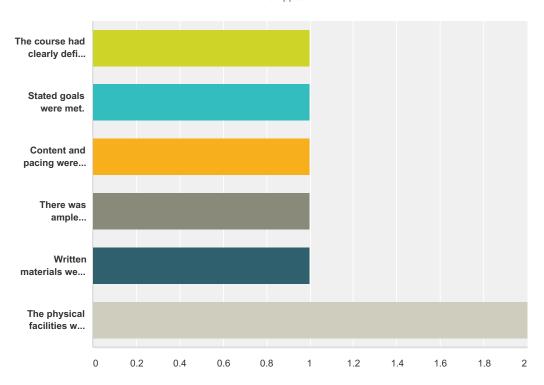

## **Q1 QUESTIONS REGARDING INSTRUCTION**

Answered: 1 Skipped: 0

|                                                                | Strongly<br>Agree | Agree   | Disagree | Strongly<br>Disagree | N/A   | Total | Weighted<br>Average |
|----------------------------------------------------------------|-------------------|---------|----------|----------------------|-------|-------|---------------------|
| The course had clearly defined goals and outcomes.             | 100.00%           | 0.00%   | 0.00%    | 0.00%                | 0.00% |       |                     |
|                                                                | 1                 | 0       | 0        | 0                    | 0     | 1     | 1.00                |
| Stated goals were met.                                         | 100.00%           | 0.00%   | 0.00%    | 0.00%                | 0.00% |       |                     |
|                                                                | 1                 | 0       | 0        | 0                    | 0     | 1     | 1.00                |
| Content and pacing were appropriate.                           | 100.00%           | 0.00%   | 0.00%    | 0.00%                | 0.00% |       |                     |
|                                                                | 1                 | 0       | 0        | 0                    | 0     | 1     | 1.00                |
| There was ample opportunity for interaction among              | 100.00%           | 0.00%   | 0.00%    | 0.00%                | 0.00% |       |                     |
| participants.                                                  | 1                 | 0       | 0        | 0                    | 0     | 1     | 1.00                |
| Written materials were relevant and useful.                    | 100.00%           | 0.00%   | 0.00%    | 0.00%                | 0.00% |       |                     |
|                                                                | 1                 | 0       | 0        | 0                    | 0     | 1     | 1.00                |
| The physical facilities were suitable to instructional design. | 0.00%             | 100.00% | 0.00%    | 0.00%                | 0.00% |       |                     |
|                                                                | 0                 | 1       | 0        | 0                    | 0     | 1     | 2.00                |