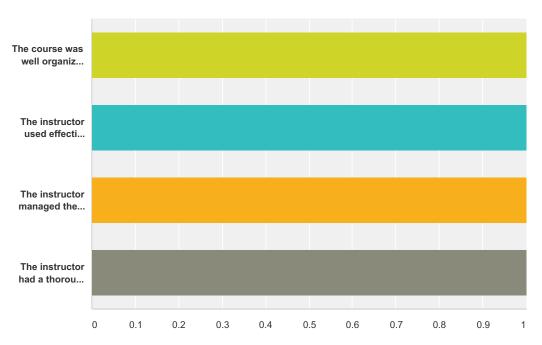

## Q3 QUESTIONS REGARDING THE INSTRUCTOR(S) OR FACILITATOR(S)

|                                                         | Strongly<br>Agree | Agree | Disagree | Strongly<br>Disagree | N/A   | Total | Weighted<br>Average |
|---------------------------------------------------------|-------------------|-------|----------|----------------------|-------|-------|---------------------|
| The course was well organized and prepared.             | 100.00%           | 0.00% | 0.00%    | 0.00%                | 0.00% |       |                     |
|                                                         | 1                 | 0     | 0        | 0                    | 0     | 1     | 1.00                |
| The instructor used effective teaching strategies.      | 100.00%           | 0.00% | 0.00%    | 0.00%                | 0.00% |       |                     |
|                                                         | 1                 | 0     | 0        | 0                    | 0     | 1     | 1.00                |
| The instructor managed the learning environment         | 100.00%           | 0.00% | 0.00%    | 0.00%                | 0.00% |       |                     |
| effectively.                                            | 1                 | 0     | 0        | 0                    | 0     | 1     | 1.00                |
| The instructor had a thorough knowledge of the subject. | 100.00%           | 0.00% | 0.00%    | 0.00%                | 0.00% |       |                     |
|                                                         | 1                 | 0     | 0        | 0                    | 0     | 1     | 1.00                |