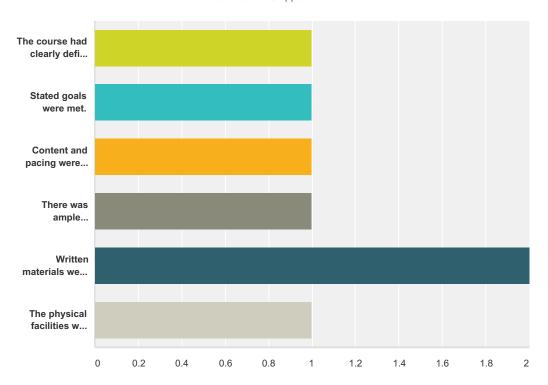

## **Q1 QUESTIONS REGARDING INSTRUCTION**

|                                                                | Strongly<br>Agree | Agree   | Disagree | Strongly<br>Disagree | N/A   | Total | Weighted<br>Average |
|----------------------------------------------------------------|-------------------|---------|----------|----------------------|-------|-------|---------------------|
| The course had clearly defined goals and outcomes.             | 100.00%           | 0.00%   | 0.00%    | 0.00%                | 0.00% |       |                     |
|                                                                | 1                 | 0       | 0        | 0                    | 0     | 1     | 1.00                |
| Stated goals were met.                                         | 100.00%           | 0.00%   | 0.00%    | 0.00%                | 0.00% |       |                     |
|                                                                | 1                 | 0       | 0        | 0                    | 0     | 1     | 1.00                |
| Content and pacing were appropriate.                           | 100.00%           | 0.00%   | 0.00%    | 0.00%                | 0.00% |       |                     |
|                                                                | 1                 | 0       | 0        | 0                    | 0     | 1     | 1.00                |
| There was ample opportunity for interaction among              | 100.00%           | 0.00%   | 0.00%    | 0.00%                | 0.00% |       |                     |
| participants.                                                  | 1                 | 0       | 0        | 0                    | 0     | 1     | 1.00                |
| Written materials were relevant and useful.                    | 0.00%             | 100.00% | 0.00%    | 0.00%                | 0.00% |       |                     |
|                                                                | 0                 | 1       | 0        | 0                    | 0     | 1     | 2.00                |
| The physical facilities were suitable to instructional design. | 100.00%           | 0.00%   | 0.00%    | 0.00%                | 0.00% |       |                     |
|                                                                | 1                 | 0       | 0        | 0                    | 0     | 1     | 1.00                |