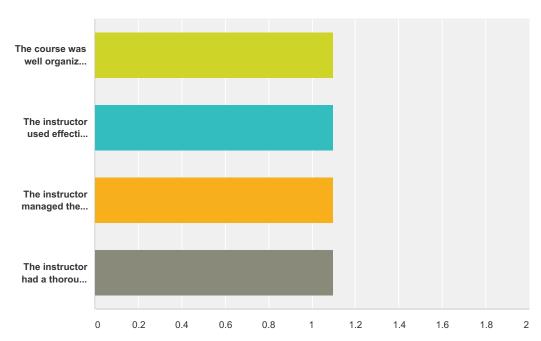

## Q3 QUESTIONS REGARDING THE INSTRUCTOR(S) OR FACILITATOR(S)

Answered: 10 Skipped: 0

|                                                         | Strongly<br>Agree | Agree  | Disagree | Strongly<br>Disagree | N/A   | Total | Weighted<br>Average |
|---------------------------------------------------------|-------------------|--------|----------|----------------------|-------|-------|---------------------|
| The course was well organized and prepared.             | 90.00%            | 10.00% | 0.00%    | 0.00%                | 0.00% |       |                     |
|                                                         | 9                 | 1      | 0        | 0                    | 0     | 10    | 1.10                |
| The instructor used effective teaching strategies.      | 90.00%            | 10.00% | 0.00%    | 0.00%                | 0.00% |       |                     |
|                                                         | 9                 | 1      | 0        | 0                    | 0     | 10    | 1.10                |
| The instructor managed the learning environment         | 90.00%            | 10.00% | 0.00%    | 0.00%                | 0.00% |       |                     |
| effectively.                                            | 9                 | 1      | 0        | 0                    | 0     | 10    | 1.10                |
| The instructor had a thorough knowledge of the subject. | 90.00%            | 10.00% | 0.00%    | 0.00%                | 0.00% |       |                     |
|                                                         | 9                 | 1      | 0        | 0                    | 0     | 10    | 1.10                |