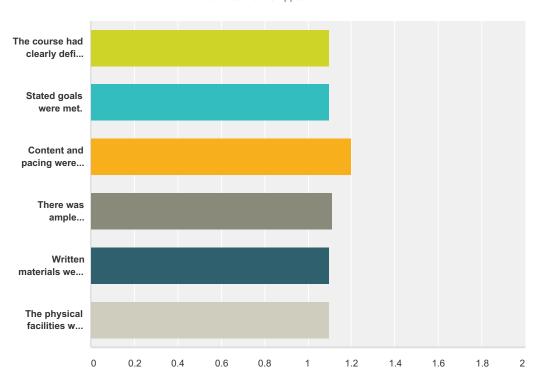

### **Q1 QUESTIONS REGARDING INSTRUCTION**

Answered: 10 Skipped: 0

|                                                                | Strongly<br>Agree | Agree  | Disagree | Strongly<br>Disagree | N/A   | Total | Weighted<br>Average |
|----------------------------------------------------------------|-------------------|--------|----------|----------------------|-------|-------|---------------------|
| The course had clearly defined goals and outcomes.             | 90.00%            | 10.00% | 0.00%    | 0.00%                | 0.00% |       |                     |
|                                                                | 9                 | 1      | 0        | 0                    | 0     | 10    | 1.10                |
| Stated goals were met.                                         | 90.00%            | 10.00% | 0.00%    | 0.00%                | 0.00% |       |                     |
|                                                                | 9                 | 1      | 0        | 0                    | 0     | 10    | 1.10                |
| Content and pacing were appropriate.                           | 80.00%            | 20.00% | 0.00%    | 0.00%                | 0.00% |       |                     |
|                                                                | 8                 | 2      | 0        | 0                    | 0     | 10    | 1.20                |
| There was ample opportunity for interaction among              | 88.89%            | 11.11% | 0.00%    | 0.00%                | 0.00% |       |                     |
| participants.                                                  | 8                 | 1      | 0        | 0                    | 0     | 9     | 1.11                |
| Written materials were relevant and useful.                    | 90.00%            | 10.00% | 0.00%    | 0.00%                | 0.00% |       |                     |
|                                                                | 9                 | 1      | 0        | 0                    | 0     | 10    | 1.10                |
| The physical facilities were suitable to instructional design. | 90.00%            | 10.00% | 0.00%    | 0.00%                | 0.00% |       |                     |
|                                                                | 9                 | 1      | 0        | 0                    | 0     | 10    | 1.10                |