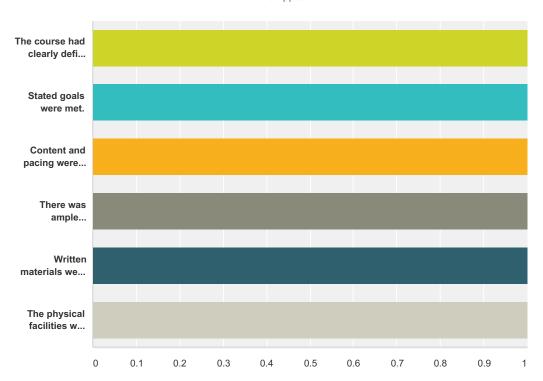

#### **Q1 QUESTIONS REGARDING INSTRUCTION**

Answered: 1 Skipped: 0

|                                                                | Strongly<br>Agree | Agree | Disagree | Strongly<br>Disagree | N/A   | Total | Weighted<br>Average |
|----------------------------------------------------------------|-------------------|-------|----------|----------------------|-------|-------|---------------------|
| The course had clearly defined goals and outcomes.             | 100.00%           | 0.00% | 0.00%    | 0.00%                | 0.00% |       |                     |
|                                                                | 1                 | 0     | 0        | 0                    | 0     | 1     | 1.00                |
| Stated goals were met.                                         | 100.00%           | 0.00% | 0.00%    | 0.00%                | 0.00% |       |                     |
|                                                                | 1                 | 0     | 0        | 0                    | 0     | 1     | 1.00                |
| Content and pacing were appropriate.                           | 100.00%           | 0.00% | 0.00%    | 0.00%                | 0.00% |       |                     |
|                                                                | 1                 | 0     | 0        | 0                    | 0     | 1     | 1.00                |
| There was ample opportunity for interaction among              | 100.00%           | 0.00% | 0.00%    | 0.00%                | 0.00% |       |                     |
| participants.                                                  | 1                 | 0     | 0        | 0                    | 0     | 1     | 1.00                |
| Written materials were relevant and useful.                    | 100.00%           | 0.00% | 0.00%    | 0.00%                | 0.00% |       |                     |
|                                                                | 1                 | 0     | 0        | 0                    | 0     | 1     | 1.00                |
| The physical facilities were suitable to instructional design. | 100.00%           | 0.00% | 0.00%    | 0.00%                | 0.00% |       |                     |
|                                                                | 1                 | 0     | 0        | 0                    | 0     | 1     | 1.00                |