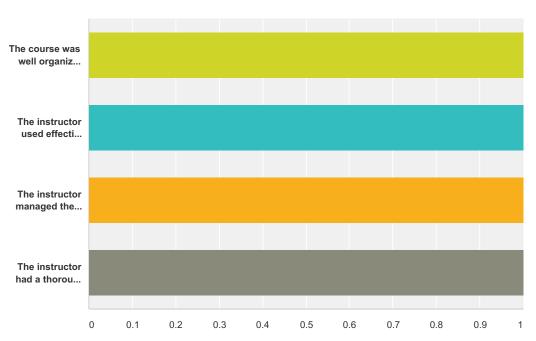

## Q3 QUESTIONS REGARDING THE INSTRUCTOR(S) OR FACILITATOR(S)

Answered: 1 Skipped: 0

|                                                         | Strongly<br>Agree | Agree | Disagree | Strongly<br>Disagree | N/A   | Total | Weighted<br>Average |
|---------------------------------------------------------|-------------------|-------|----------|----------------------|-------|-------|---------------------|
| The course was well organized and prepared.             | 100.00%           | 0.00% | 0.00%    | 0.00%                | 0.00% |       |                     |
|                                                         | 1                 | 0     | 0        | 0                    | 0     | 1     | 1.00                |
| The instructor used effective teaching strategies.      | 100.00%           | 0.00% | 0.00%    | 0.00%                | 0.00% |       |                     |
|                                                         | 1                 | 0     | 0        | 0                    | 0     | 1     | 1.00                |
| The instructor managed the learning environment         | 100.00%           | 0.00% | 0.00%    | 0.00%                | 0.00% |       |                     |
| effectively.                                            | 1                 | 0     | 0        | 0                    | 0     | 1     | 1.00                |
| The instructor had a thorough knowledge of the subject. | 100.00%           | 0.00% | 0.00%    | 0.00%                | 0.00% |       |                     |
|                                                         | 1                 | 0     | 0        | 0                    | 0     | 1     | 1.00                |