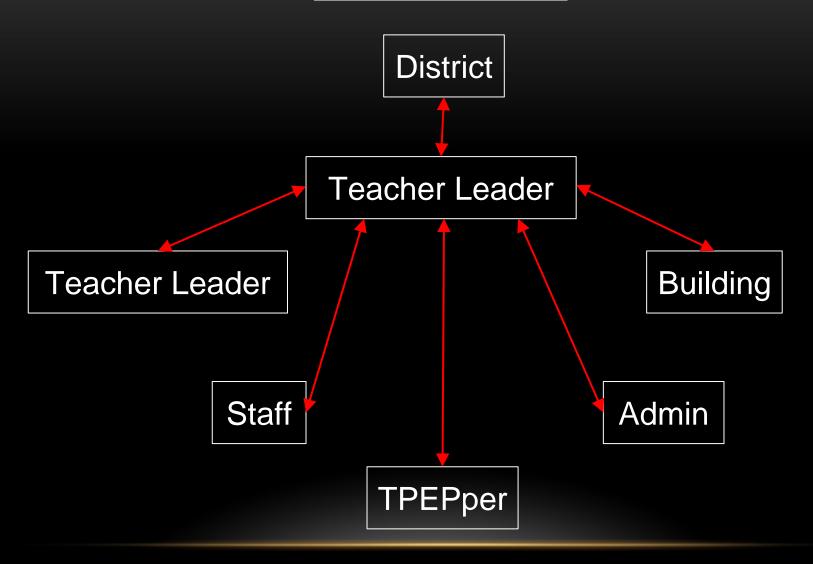

# TPEP Teacher Leaders communicate collaborate build capacity

# Communication

Teacher Leaders communicate with staff on a personal level.

### **Communication**

Teacher Leaders are approachable, accessible and efficient in communicating timely feedback.

## **Communication**

Teacher Leaders communicate what teachers need to know by providing convenient, in-school trainings