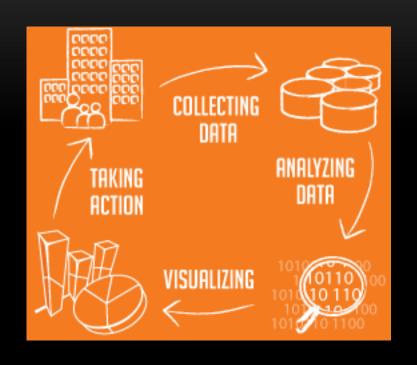

### **COLLABORATION:**

Two or more people working together towards shared goals

Sharing: Successes, Tools, & Resources

Collaborating allows us to track data and gather feedback for continuous improvement, review, & follow-up