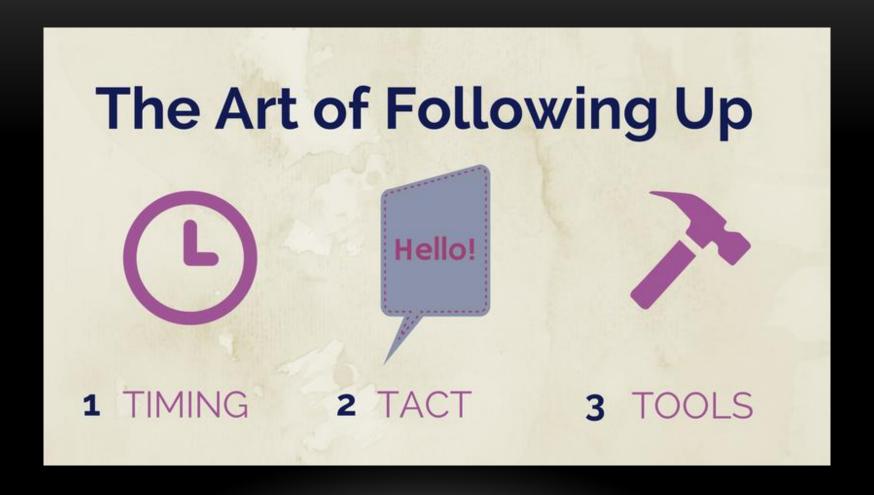

### **COLLABORATION:**

Two or more people working together towards shared goals

Sharing: Successes, Tools, & Resources

Collaborating allows us to track data and gather feedback for continuous improvement, review, & follow-up